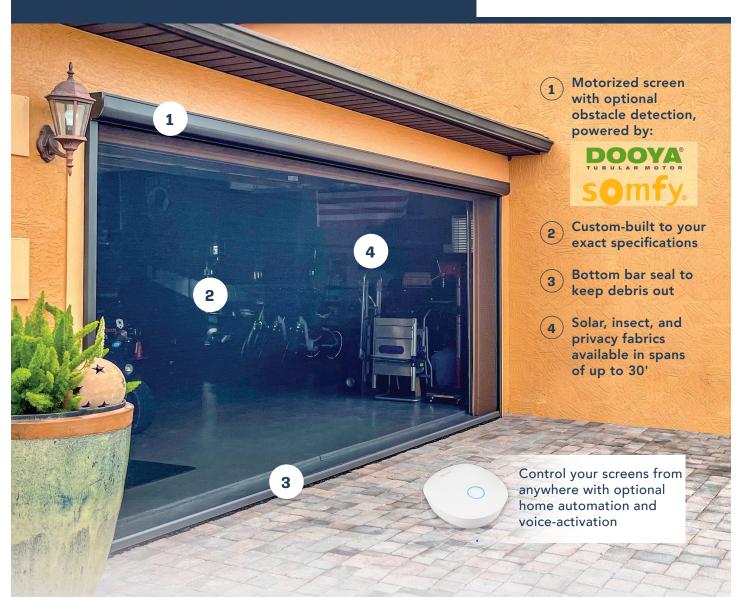

# **MOTORIZED SCREENS**

# INCREASE YOUR COMFORT AND STYLE— INDOOR AND OUT

Enhance your indoor and outdoor experience with a convenient, motorized retractable screen. Control your screens effortlessly with a hand-held remote or automation system.

### **BENEFITS OF MOTORIZATION**

- Conveniently control your screens with the push of a button
- Home Automation options available allowing control of your screens with your smart devices
- Synchronize multiple screens
- Automatic obstacle detection
  - Added security when you're away