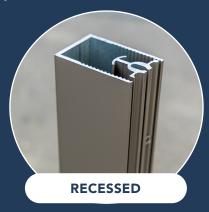

# Three types of track installations

To retrofit your existing home

For custom, built-in applications

For commercial, vinyl or high winds. Unique design with patent pending.

**REMOTES & CONTROLS** 

**OPEN ROLLER CABLE** 