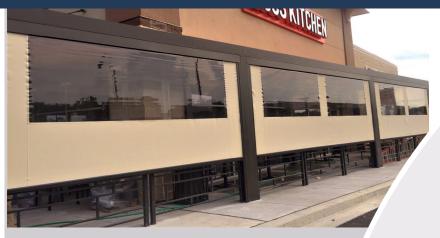

### **SCREEN OPTIONS FOR EVERY USE**

Prevent pesky insects like mosquitoes, flies, and bees from invading your space (and your favorite beverage) with a durable, vinyl-coated polyester screen.

#### **INSECT SCREEN FEATURES:**

- ✓ Highly durable and won't sag over time.
- ✓ Tear- and puncture-resistant screen options are available for high-traffic areas—withstanding the impact of tree debris and pet clawing.
- ✓ Tightly woven and designed to let the fresh breeze in while keeping the tiny, no-see-um insects out.
- ✓ GREENGUARD® Gold Certified, meeting high standards for low chemical emissions and indoor air quality.
- ✓ Protected with Microban® to inhibit the growth of stain-causing bacteria, mold and mildew on the screen.