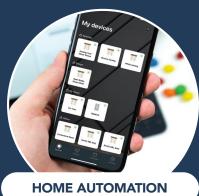

### **BENEFITS OF MOTORIZATION**

- Conveniently control your screens with the push of a button
- Home Automation options available allowing control of your screens with your smart devices
- Synchronize multiple screens
- Automatic obstacle detection
  - Added security when you're away