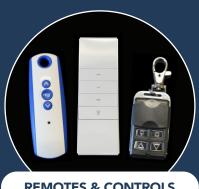

### **BENEFITS OF MOTORIZATION**

- Conveniently control your screens with the push of a button
- Home Automation options available allowing control of your screens with your smart devices
- Synchronize multiple screens
- Automatic obstacle detection
  - Added security when you're away

# Three types of track installations

To retrofit your existing home

For custom, built-in applications

For commercial, vinyl or high winds. Unique design with patent pending.

**REMOTES & CONTROLS** 

**OPEN ROLLER CABLE** 